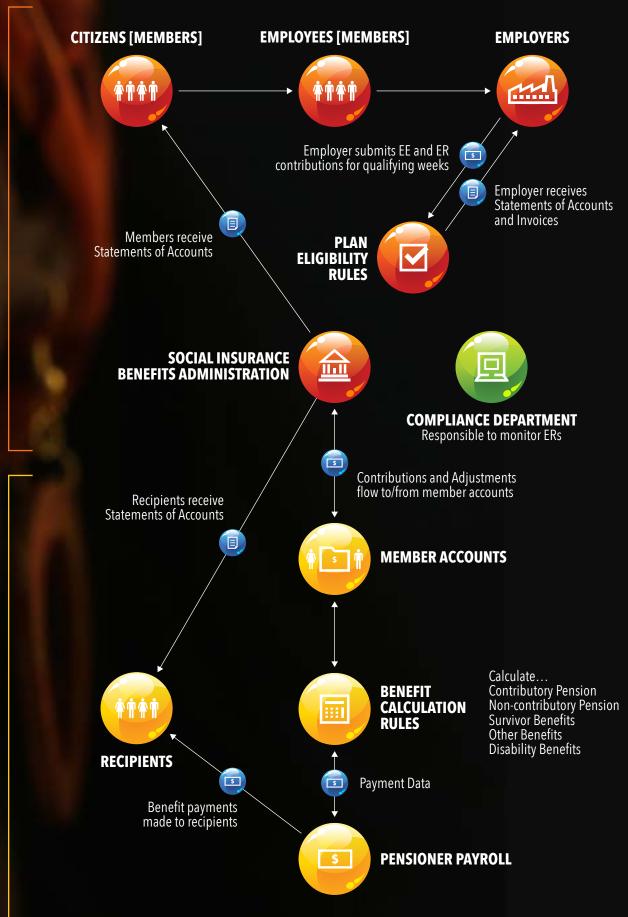

#### For Members

- · Issue unique identity number
- · Track service weeks
- · Allow voluntary contributions
- · Issue statements of account
- · Provide Web account info
- · Refund non-citizens who leave country

#### For Employers

- · Issue unique business number
- Assist Employer to calculate proper contributions
- · Invoice Employers
- · Track payments by ETF, cash window, etc.
- · Provide Web account info
- · Provide statements of account

# For Compliance Department

- Monitor payment of required Employer contributions
- · Track Employers in arrears

Penad's comprehensive Social Security Benefits software system helps clients fulfill that promise and take care of the things that matter!

#### For Administration Department

- · Provide fingertip access to all records
- · Determine eligibility for pension benefits
- Receive all payments and contribution advice and allocate to proper accounts
- · Easily reverse entries and make adjustments
- System enables communication with citizens, employees, employers, and beneficiaries
- Update plan eligibility rules and, if needed, apply rule changes retroactively
- Update benefit calculation rules and, if needed, apply rule changes retroactively
- · Issue refunds, handle withdrawals
- Transmit pension payroll data to payroll department
- Full Ad Hoc reporting for management on all aspects in database. Does NOT require IT department assistance or map of database!

#### Benefit Calculation Rules Engine

- · Calculate Contributory Pension
- · Calculate Non-contributory Pension
- · Calculate Survivor Benefits
- · Calculate Disability Benefits
- · Other Benefits

#### Pensioner Payroll

 Interface SSB system with government payroll to process all pensioner and disability payments